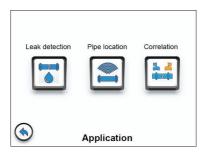

## 4.1 Application menu

The **application** menu of the **AC 200** receiver differs from that described in the **AQUAPHON A 200** operating instructions.

Application menu for AC 200