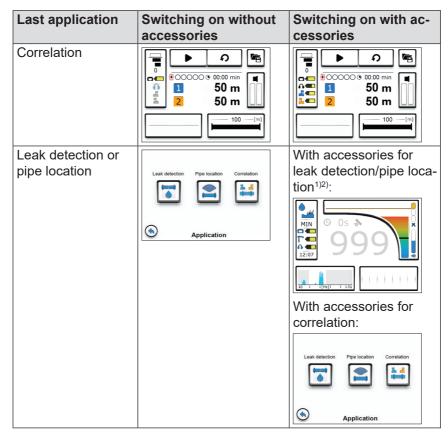

#### 4.2 Behaviour of the receiver when switched on

Whether one of the main views or the application menu appears after switching on the **AC 200** receiver depends on the application:

- Application that was set before last switch-off
- Accessories (connected or not when switched on)

<sup>1)</sup> Described as a **direct startup** in the **AQUAPHON A 200** operating instructions.

<sup>&</sup>lt;sup>2)</sup>After switching on: In the main view, use the icons on the **Settings** button to check whether the required application has been set correctly.